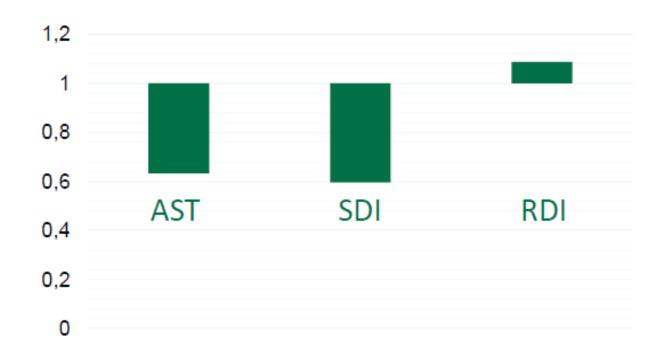

### **Gross margin (€/ha)**

Gross margin (€/ha) ratio
of experimented dripper systems
on aspersion irrigation systems