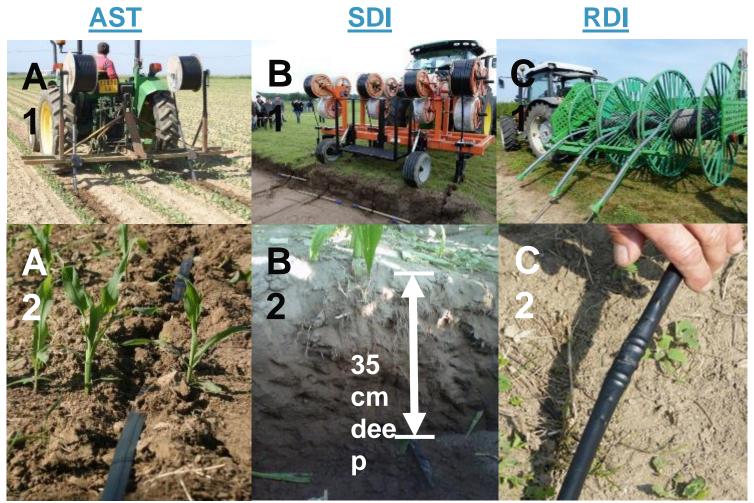

## 3 experimented drip irrigation systems

**AST** = **A**nnual **S**urface **T**ape

**SDI**: Sub-surface Drip Irrigation

RDI: Re-usable surface Drip Irrigation

|      | AST | SDI | RDI |
|------|-----|-----|-----|
| 2009 | 3   |     |     |
| 2010 | 3   |     |     |
| 2011 | 2   | 2   |     |
| 2012 | 2   | 2   |     |
| 2013 |     | 2   | 1   |
| 2014 |     |     | 4   |

## 3 experimented drip irrigation systems