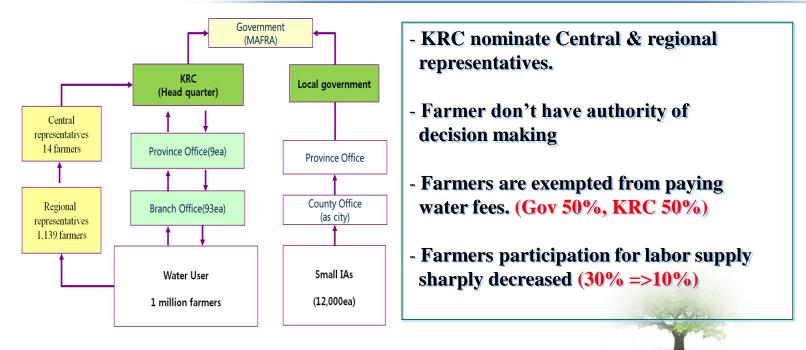

### Irrigation management system change

- \* FLIAs : Farm Land Improvement Associations
- \* KRC : Korea Rural Community Corporation

FFLIA, RDC, KRC are same as public company(Agency)

### Irrigation management system change

#### After 2000, Public Irrigation Management

| Year     |            | 2000 | 2002 | 2006 | 2008 | 2013 |           |
|----------|------------|------|------|------|------|------|-----------|
| Cost     | Water fee  | _    | -    | -    | -    | 11/2 |           |
| of O&M   | government | 64   | 121  | 153  | 150  | 124  |           |
| (million | KRC        | 150  | 122  | 158  | 209  | 215  |           |
| US\$)    | Total      | 214  | 243  | 311  | 359  | 339  | Lee (201: |