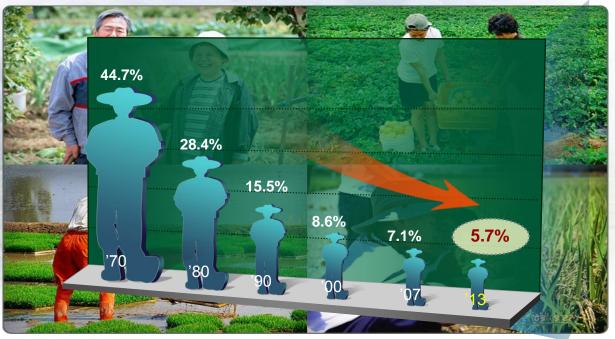

## Korean agriculture and rural circumstances

- Total population is 50.2 million head.
  - Farm population is 2.8 million, 5.7% of total population(2013)
  - The employment proportion of agriculture has shown rapid decrease from 44.7%(1970) to 5.7%(2013).