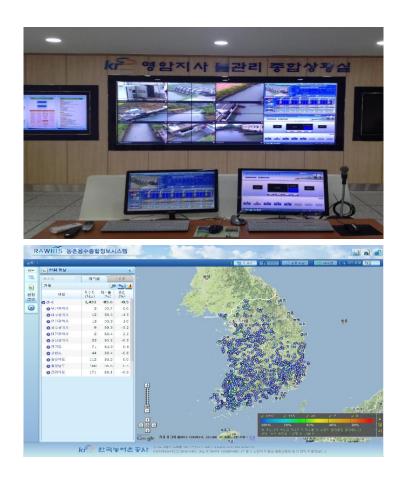

# ICT based Water Management System of KRC

#### Smart Irrigation Management System (SIMS)

### Main control screen