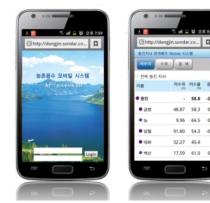

# ICT based Water Management System of KRC

#### Smart Irrigation Management System (SIMS)

### Main control screen