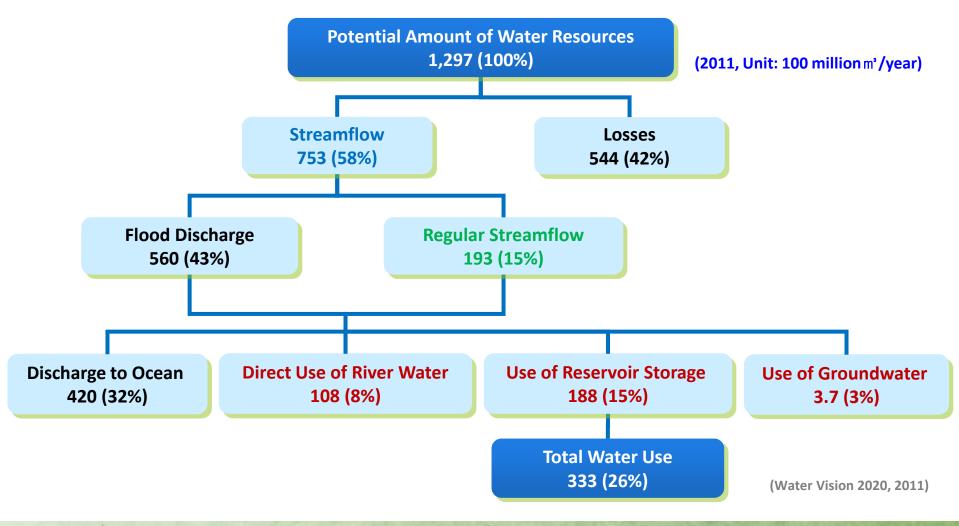

of multi-functionality
- 4. O&M cost share



The objectives of this study are identification of multi-functionality of agricultural water, irrigation and drainage systems and assessment of beneficiaries' reasonable cost sharing for irrigation and drainage facilities management in Korea based on analysis of benefit using AHP method with surveying expert opinions.



## **Korea is a densely populated country**

#### -50 millions in less than 100,000 km<sup>2</sup>



YAMAGUCHI

MIYAZAKI

Токизніма

bing

#### **Rural and Agricultural Development in KOREA**















#### Yeongsangang Comprehensive Irrigation Project : Case of successful IBRD loan





### Water ResourcesDevelopment

#### Agricultural infrastructure Development





## Present Water Resources Potential of South Korea





## **Irrigation & Draninage Facilities**

#### Reservoir

17,649 places, 453,010 ha KRC(19%), Local government(81%)



**Pumping & Drainage Station** 7,729 places, 2,264,517 ha KRC(55%), Local government(45%)



Canals 185,942 km KRC(53%), Local government(47%)





#### Weir & Others

44,837 places, 121,628 ha KRC(13%), Local government(87%)





Sea Dikes 153









71.못자리 비닐 벗기기 작업

105.고랭지 배추 포장재를 이용한 수확작업



### Irrigation management system change



- \* FLIAs : Farm Land Improvement Associations
- \* KRC : Korea Rural Community Corporation

FFLIA, RDC, KRC are same as public company(Agency)



### Kroea Rural Community corporation (KRC)

## KRC is...

#### A reliable government-run organization

under the Ministry for Food, Agriculture, Forest and Rural Affairs

#### A public