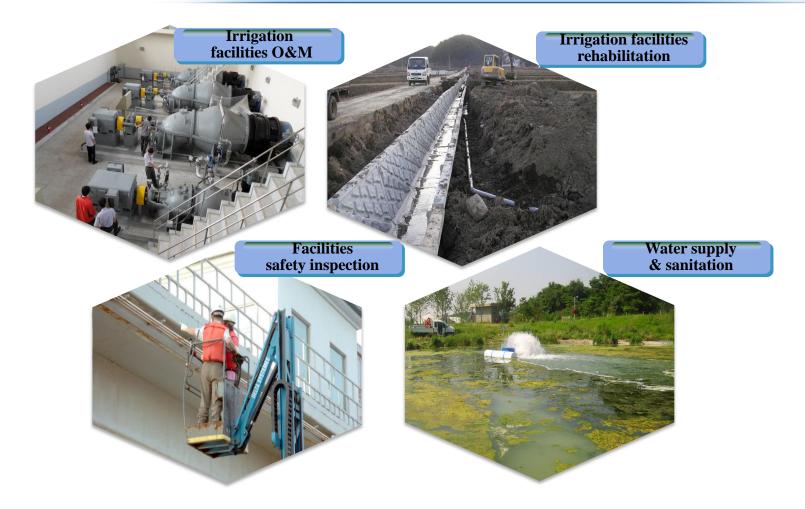

|









# ICT based Water Management System of KRC

















# ICT based Water Management System of KRC

#### Smart Irrigation Management System (SIMS)

### Main control screen



#### Choi (2015)



## Amenity and Countryside Remodeling

#### Amenity and Eco-friendly infrastructure

#### Landscape Amenity - Pumping station



#### Eco-friendly structure - Irrigation Canal





# Korea Rural Community corporation (KRC)

#### O & M Agricultural Facilities





## Korean agriculture and rural circumstances

- Total population is 50.2 million head.
  - Farm population is 2.8 million, 5.7% of total population(2013)
  - The employment proportion of agriculture has shown rapid decrease from 44.7%(1970) to 5.7%(2013).



Source : Lee (2015)



### Irrigation management system change

#### After 2000, Public Irrigation Management



| Year     |            | 2000 | 2002 | 2006 | 2008 | 2013 |           |
|----------|------------|------|------|------|------|------|-----------|
| Cost     | Water fee  | _    | -    | -    | -    | 11/2 |           |
| of O&M   | government | 64   | 121  | 153  | 150  | 124  |           |
| (million | KRC        | 150  | 122  | 158  | 209  | 215  |           |
| US\$)    | Total      | 214  | 243  | 311  | 359  | 339