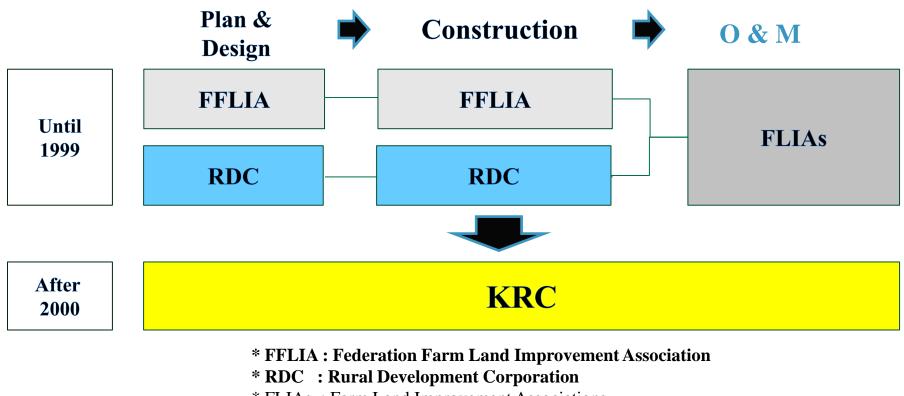

### Irrigation management system change

- \* FLIAs : Farm Land Improvement Associations
- \* KRC : Korea Rural Community Corporation

FFLIA, RDC, KRC are same as public company(Agency)

### Irrigation management system change