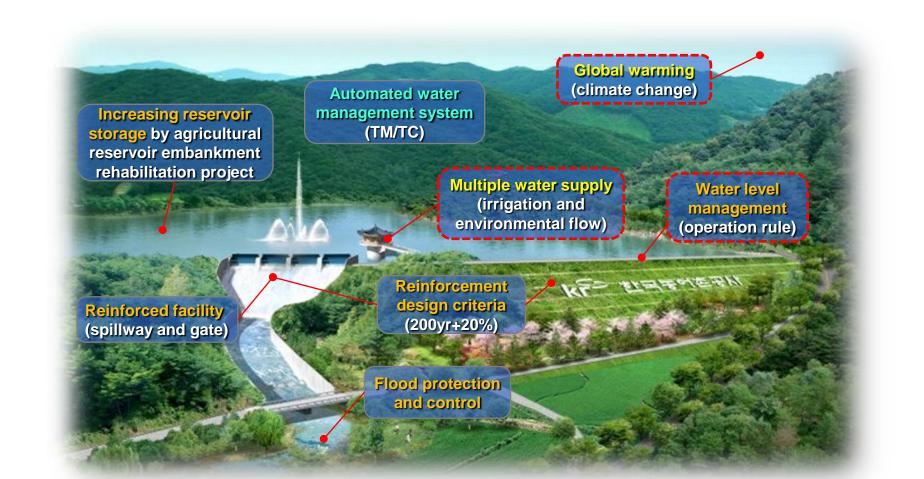

# ICT based Water Management System of KRC

#### Smart Irrigation Management System (SIMS)