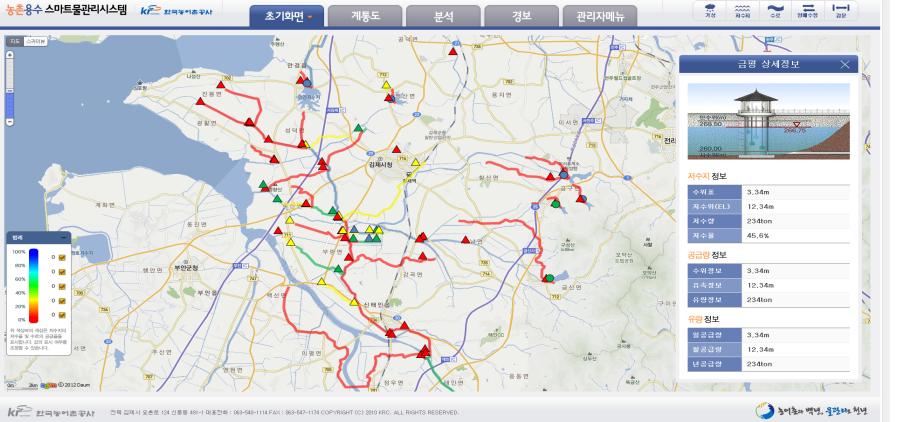

# ICT based Water Management System of KRC

#### Smart Irrigation Management System (SIMS)

### Main control screen