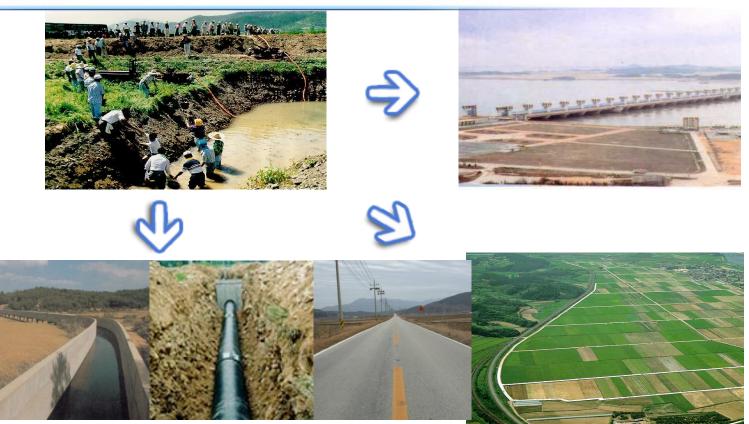

- 2. Irrigation managemet system in Korea
- 3. Assessment of multi-functionality
- 4. O&M cost share



The objectives of this study are identification of multi-functionality of agricultural water, irrigation and drainage systems and assessment of beneficiaries' reasonable cost sharing for irrigation and drainage facilities management in Korea based on analysis of benefit using AHP method with surveying expert opinions.



## **Korea is a densely populated country**

#### -50 millions in less than 100,000 km<sup>2</sup>



YAMAGUCHI

MIYAZAKI

Токизніма

bing

#### **Rural and Agricultural Development in KOREA**















#### Yeongsangang Comprehensive Irrigation Project : Case of successful IBRD loan





### Water ResourcesDevelopment

#### Agricultural infrastructure Development





## Present Water Resources Potential of South Korea





## **Irrigation & Draninage Facilities**

#### Reservoir

17,649 places, 453,010 ha KRC(19%), Local government(81%)



**Pumping & Drainage Station** 7,729 places, 2,264,517 ha KRC(55%), Local government(45%)



Canals 185,942 km KRC(53%), Local government(47%)





#### Weir & Others

44,837 places, 121,628 ha KRC(13%), Local government(87%)





Sea Dikes 153









71.못자리 비닐 벗기기 작업

105.고랭지 배추 포장재를 이용한 수확작업



### Irrigation management system change



- \* FLIAs : Farm Land Improvement Associations
- \* KRC : Korea Rural Community Corporation

FFLIA, RDC, KRC are same as public company(Agency)



### Kroea Rural Community corporation (KRC)

## KRC is...

#### A reliable government-run organization

under the Ministry for Fo