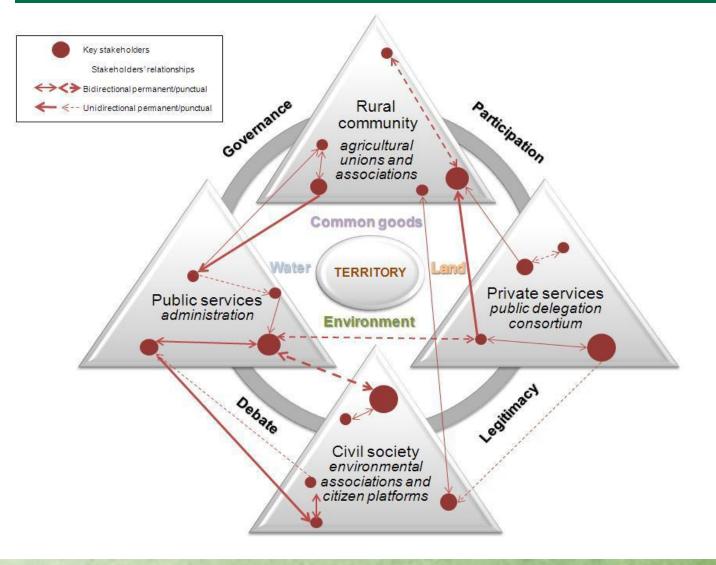

understanding the social behaviours that affect the management of natural resources

understanding how the dynamic of the territory can interact with social demands

The promotion of irrigation management with a territorial nature incorporates the social demands (represented by the civil society platforms) into the traditional scheme of irrigation management, which is composed by:

- public services (administration, agencies)
- private services (companies)
- rural community (farm unions and irrigators" syndicates)

The modelling of TIMA aims to find commonality among all the conflicting discourses over a multi-functional irrigation system for defining and promoting agreements among all the competing water uses.

#### **Process:**

- 1) identification and characterisation of each discourse expressed by the stakeholders involved in managing one irrigation system
- 2) analysis of the affinity and/or conflicting relationships among them