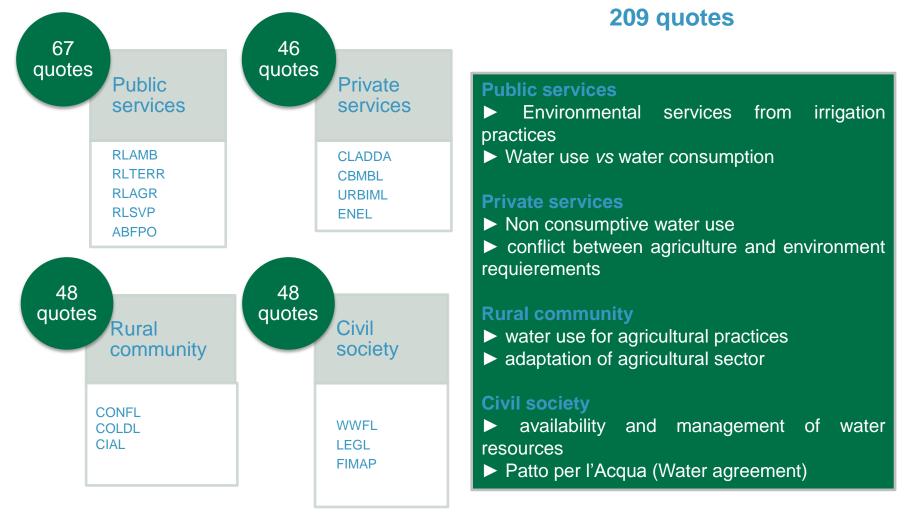

- public services (administration, agencies)
- private services (companies)
- rural community (farm unions and irrigators" syndicates)

The modelling of TIMA aims to find commonality among all the conflicting discourses over a multi-functional irrigation system for defining and promoting agreements among all the competing water uses.

#### **Process:**

- 1) identification and characterisation of each discourse expressed by the stakeholders involved in managing one irrigation system
- 2) analysis of the affinity and/or conflicting relationships among them