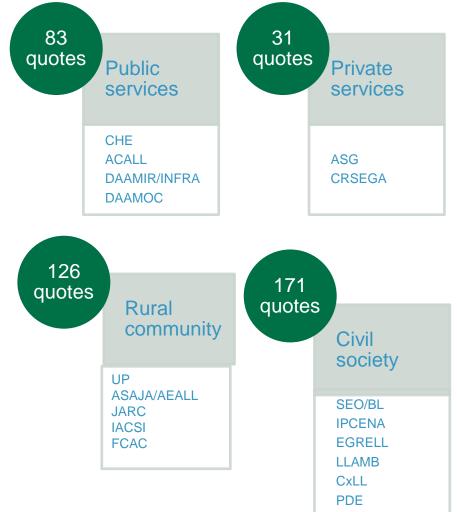

understanding the social behaviours that affect the management of natural resources

understanding how the dynamic of the territory can interact with social demands

The promotion of irrigation management with a territorial nature incorporates the social demands (represented by the civil society platforms) into the traditional scheme of irrigation management, which is composed by:

- public services (administration, agencies)
- private services (companies)
- rural community (farm unions and irrigators" syndicates)

The modelling of TIMA aims to find commonality among all the conflicting discourses over a multi-functional irrigation system for defining and promoting agreements among all the competing water uses.