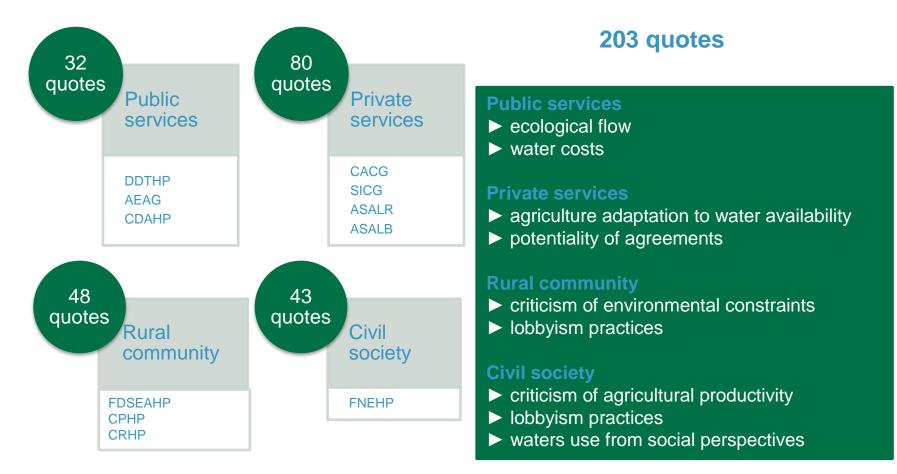

- public services (administration, agencies)
- private services (companies)
- rural community (farm unions and irrigators" syndicates)

The modelling of TIMA aims to find commonality among all the conflicting discourses over a multi-functional irrigation system for defining and promoting agreements among all the competing water uses.

#### **Process:**

- 1) identification and characterisation of each discourse expressed by the stakeholders involved in managing one irrigation system
- 2) analysis of the affinity and/or conflicting relationships among them