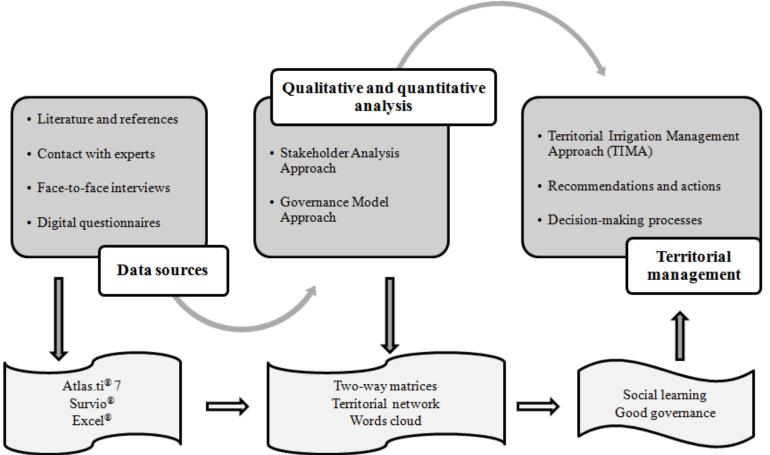

### 2. The Territorial Irrigation Management Approach

Role of the territory  $\rightarrow$  Inclusion of civil society demands

Aims and methodology of the model  $\rightarrow$  stakeholders, qualitative tools, codification

#### 3. Case studies and main results

Segarra-Garrigues  $\rightarrow$  Neste  $\rightarrow$  Muzza irrigation canals (Spain, France, and Italy)

Word clouds  $\rightarrow$  quotes  $\rightarrow$  speeches

#### 4. Discussion

Benefits and limitations of the model