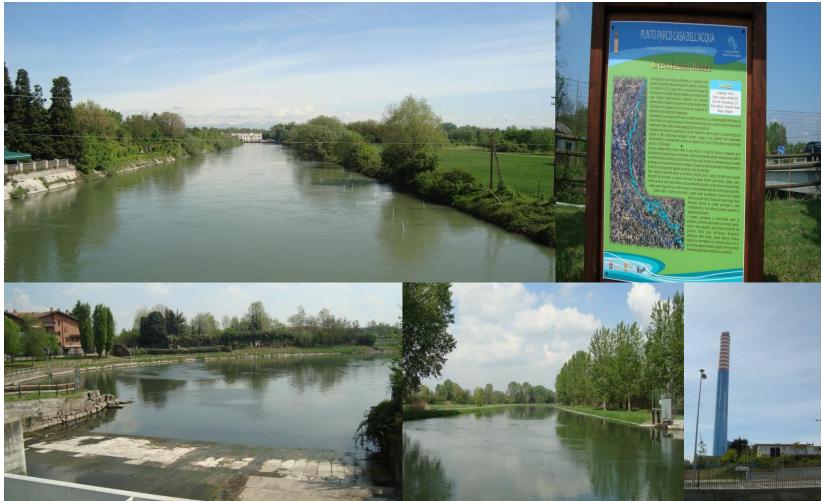

#### 3. Case studies and main results

Segarra-Garrigues  $\rightarrow$  Neste  $\rightarrow$  Muzza irrigation canals (Spain, France, and Italy)

Word clouds  $\rightarrow$  quotes  $\rightarrow$  speeches