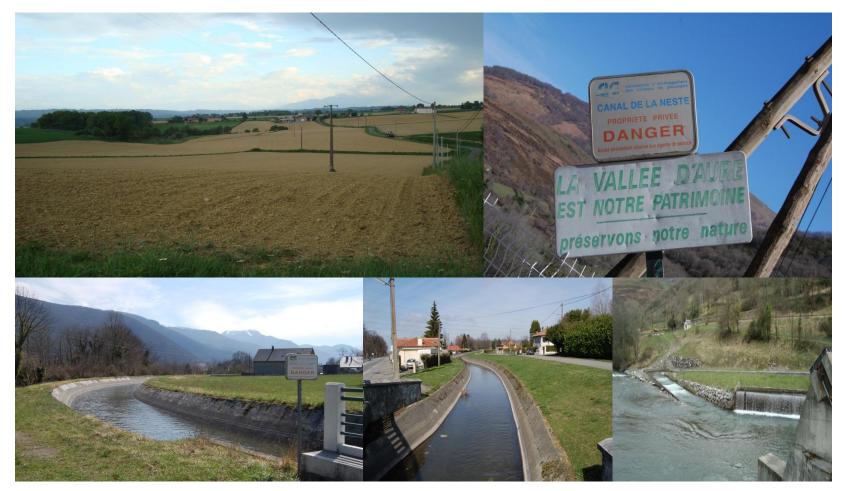

#### 3. Case studies and main results

Segarra-Garrigues  $\rightarrow$  Neste  $\rightarrow$  Muzza irrigation canals (Spain, France, and Italy)

Word clouds  $\rightarrow$  quotes  $\rightarrow$  speeches