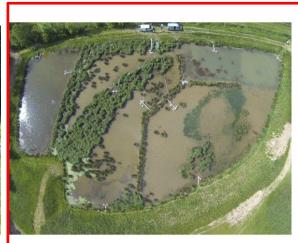

# A first deployement

In partnership w/ « Aqui'Brie » Co-construction process

Socio-technical compromise

Realization of 55% of the initial project

Planned

Realized

- ☑ the scientists' preliminary compromise scheme with 12 constructed wetlands + a large basin
- the second proposal with five constructed wetlands + a large basin

the implemented scheme + a large basin

Each grey color corresponds to one farmer and the blue line to the drainage collector network

Figure 4. Evolution of the scheme within the process from 2005 to 2010 (CW 5, CW7, CW 8 and CW13 were implemented)