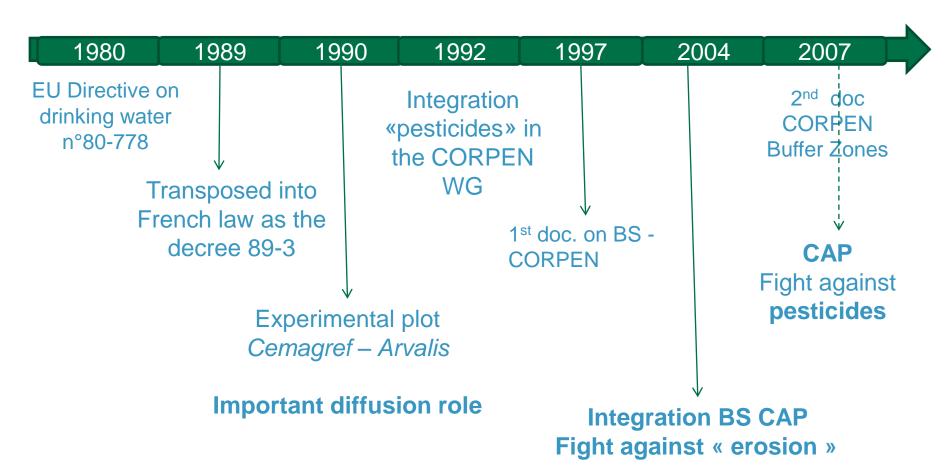

# Pesticides' contamination

Réduire et améliorer l'utilisation des phy moins. c'est mieux

- Principal contamination source of water resources in Europe
  - Achievements of the FDW 2015 ?
- Two types of solution complementary and indissoluble

  - Limitation of pollutants transfer 
     — "Buffer" Zones

# **BS** adoption?

Buffer strips

Transition from invention to innovation «Successful »

- Adoption by user
- Adoption in the regulatory texts