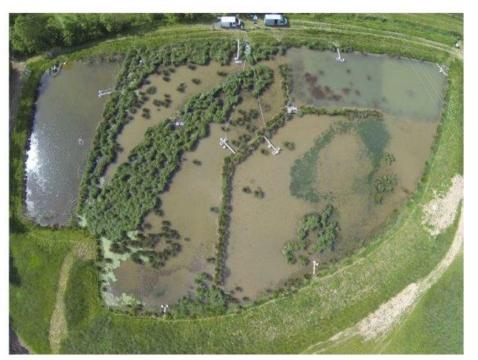

# A first deployement

In partnership w/ « Aqui'Brie » Co-construction process

Socio-technical compromise

Realization of 55% of the initial project

Planned

Realized

- ☑ the scientists' preliminary compromise scheme with 12 constructed wetlands + a large basin
- the second proposal with five constructed wetlands + a large basin

the implemented scheme + a large basin

Each grey color corresponds to one farmer and the blue line to the drainage collector network

Figure 4. Evolution of the scheme within the process from 2005 to 2010 (CW 5, CW7, CW 8 and CW13 were implemented)