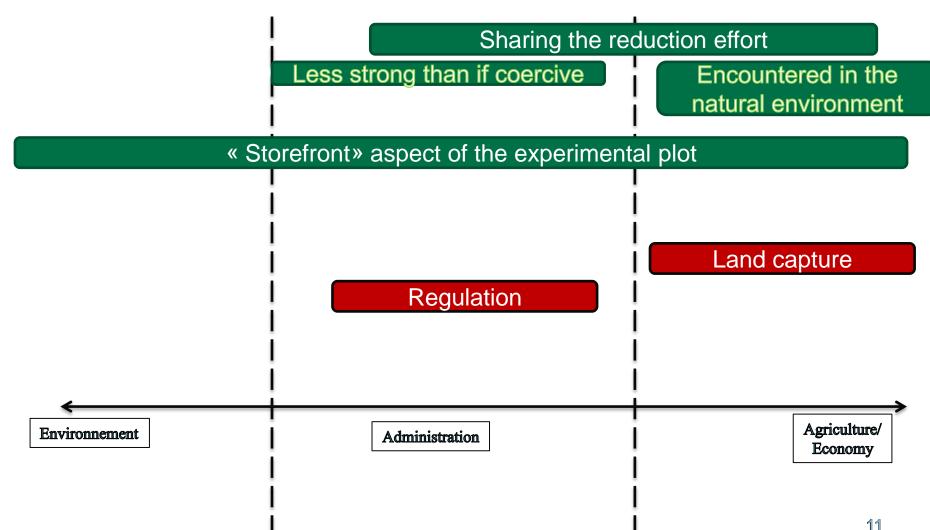

# Which diffusion keys?

# Land capture

# Some levers

- Exploitation of wetlands
- Restore degraded wetlands
- Exploit hydraulic appendices: Rivulets (Rus) and ditches (fossés)

- Poor water quality
- Does not « charge » lands

#### **Regulation**

- Difference rivulets and ditches?
- Banning discards towards a WL

Clarification & ranking regulation