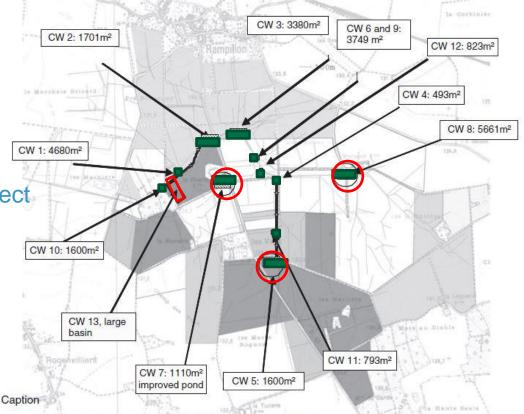

# A first deployement

In partnership w/ « Aqui'Brie » Co-construction process

Socio-technical compromise

Realization of 55% of the initial project

Planned

Realized

- ☑ the scientists' preliminary compromise scheme with 12 constructed wetlands + a large basin
- the second proposal with five constructed wetlands + a large basin

the implemented scheme + a large basin

Each grey color corresponds to one farmer and the blue line to the drainage collector network

Figure 4. Evolution of the scheme within the process from 2005 to 2010 (CW 5, CW7, CW 8 and CW13 were implemented)