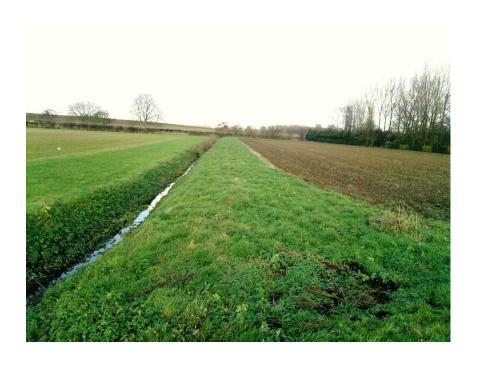

  - Limitation of pollutants transfer 
     — "Buffer" Zones

# **Buffer Strips**