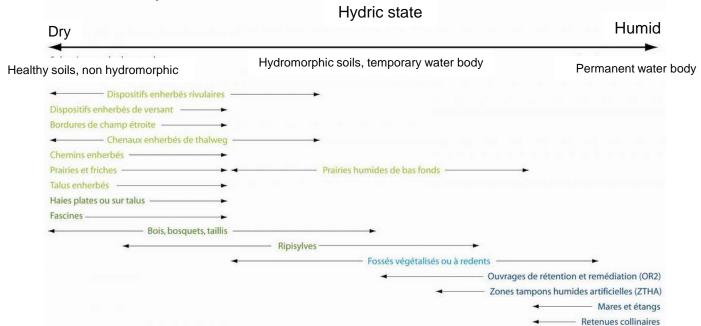

  - Limitation of pollutants transfer 
     — "Buffer" Zones

# Some levers

- Exploitation of wetlands
- Restore degraded wetlands
- Exploit hydraulic appendices: Rivulets (Rus) and ditches (fossés)

- Poor water quality
- Does not « charge » lands