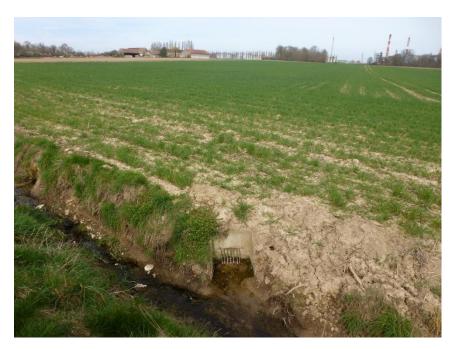

#### Many pilote sites

Aulnoy (77) WS: 35 ha Project PIREN-Seine

Bray (37)
WS: 46 ha
Project Life ArtWET

Rampillon (77) WS : <u>355</u> ha

Strong reluctance from the agricultural profession (Rampillon)

# A first deployement

In partnership w/ « Aqui'Brie » Co-construction process

Socio-technical compromise

Realization of 55% of the initial project

Planned

Realized

- ☑ the scientists' preliminary compromise scheme with 12 constructed wetlands + a large basin
- the second proposal with five constructed wetlands + a large basin