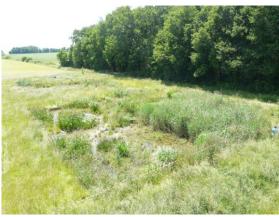

#### Many pilote sites

Aulnoy (77) WS: 35 ha Project PIREN-Seine

Bray (37)
WS: 46 ha
Project Life ArtWET

Rampillon (77) WS : <u>355</u> ha

Strong reluctance from the agricultural profession (Rampillon)

# A first deployement

In partnership w/ « Aqui'Brie » Co-construction process

Socio-technical compromise

Realization of 55% of the initial project

Planned

Realized

- ☑ the scientists' preliminary compromise scheme with 12 constructed wetlands + a large basin
- the second proposal with five constructed wetlands + a large basin