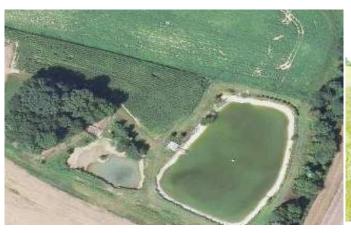

#### Many pilote sites

Aulnoy (77) WS: 35 ha Project PIREN-Seine

Bray (37)
WS: 46 ha
Project Life ArtWET

Rampillon (77) WS : <u>355</u> ha

Strong reluctance from the agricultural profession (Rampillon)

# A first deployement

In partnership w/ « Aqui'Brie » Co-construction process

Socio-technical compromise

Realization of 55% of the initial project

Planned

Realized

- ☑ the scientists' preliminary compromise scheme with 12 constructed wetlands + a large basin
- the second proposal with five constructed wetlands + a large basin